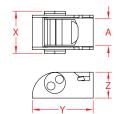

## MINI OVER-CENTER BUCKLE **304 STAINLESS STEEL**

Precision Stamped Cast

| ITEM       | <b>A</b> (webbing) | <b>X</b><br>(height) | <b>Y</b><br>(length) | <b>Z</b><br>(width) | WLL<br>(lb) | WT<br>(lb) | PACKAGING<br>TYPE | EACH<br>(qty) | INNER<br>(qty) | CARTON<br>(qty) | UPC          |
|------------|--------------------|----------------------|----------------------|---------------------|-------------|------------|-------------------|---------------|----------------|-----------------|--------------|
| S0207-0026 | 1"                 | 1.43"                | 2.56"                | 1.06"               | 400         | 0.33       | POLYBAG           | 1             | 1              | 100             | 791506037255 |

## **NOTE:**

MOST COMPACT STAINLESS OVER-CENTER BUCKLE AVAILABLE ON THE MARKET. IDEAL FOR BOAT COVER TIE-DOWNS AND MANY OTHER USES. ALL DIMENSIONS ARE NOMINAL (+/- 3%) AND ARE SUBJECT TO CHANGE WITHOUT NOTICE.