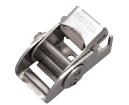

## MINI OVER-CENTER BUCKLE **304 STAINLESS STEEL**

Precision Stamped Cast

| ITEM       | <b>A</b> (webbing) | <b>X</b><br>(height) | <b>Y</b><br>(length) | <b>Z</b><br>(width) | WLL<br>(lb) | WT<br>(lb) | PACKAGING<br>TYPE | EACH<br>(qty) | INNER<br>(qty) | CARTON<br>(qty) | UPC          |
|------------|--------------------|----------------------|----------------------|---------------------|-------------|------------|-------------------|---------------|----------------|-----------------|--------------|
| S0207-0026 | 1"                 | 1.43"                | 2.56"                | 1.06"               | 400         | 0.33       | POLYBAG           | 1             | 1              | 100             | 791506037255 |

## **NOTE:**

MOST COMPACT STAINLESS OVER-CENTER BUCKLE AVAILABLE ON THE MARKET. IDEAL FOR BOAT COVER TIE-DOWNS AND MANY OTHER USES. ALL DIMENSIONS ARE NOMINAL (+/- 3%) AND ARE SUBJECT TO CHANGE WITHOUT NOTICE.